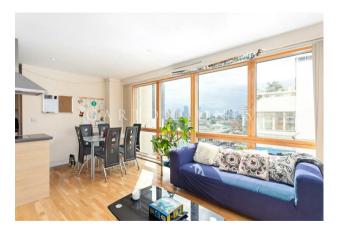

#### £550 Per Week

A bright, spacious, 2-bedroom, 1-bathroom apartment of 637sq.ft (59.2sq.m) available to rent in Metro Central Heights, a modern development situated moments from the tube links of the Elephant and Castle. The property is offered furnished and benefits from an open plan reception room with modern integrated kitchen, wood flooring throughout, two double bedrooms, bathroom, great storage, a 24hr concierge and access to a resident's leisure suite with swimming pool & gym. Metro Central Heights is very well located in Elephant & Castle, currently undergoing a major redevelopment including a range of trendy restaurants, cafes and bars at your doorstep and is moments from Elephant & Castle Overground and Tube Station providing very easy access around London.

- 537sq.ft (59.2sq.m)
- · 2 Bedrooms
- · Bathroom
- · Open-Plan Reception Room
- · Wooden Flooring Throughout
- · Residents Gymnasium & Swimming Pool
- · Moments From Elephant & Castle Tube Station
- · Elephant Park Nearby Offers a Range of Cafes & Restaurants
- · 24 Hour Concierge