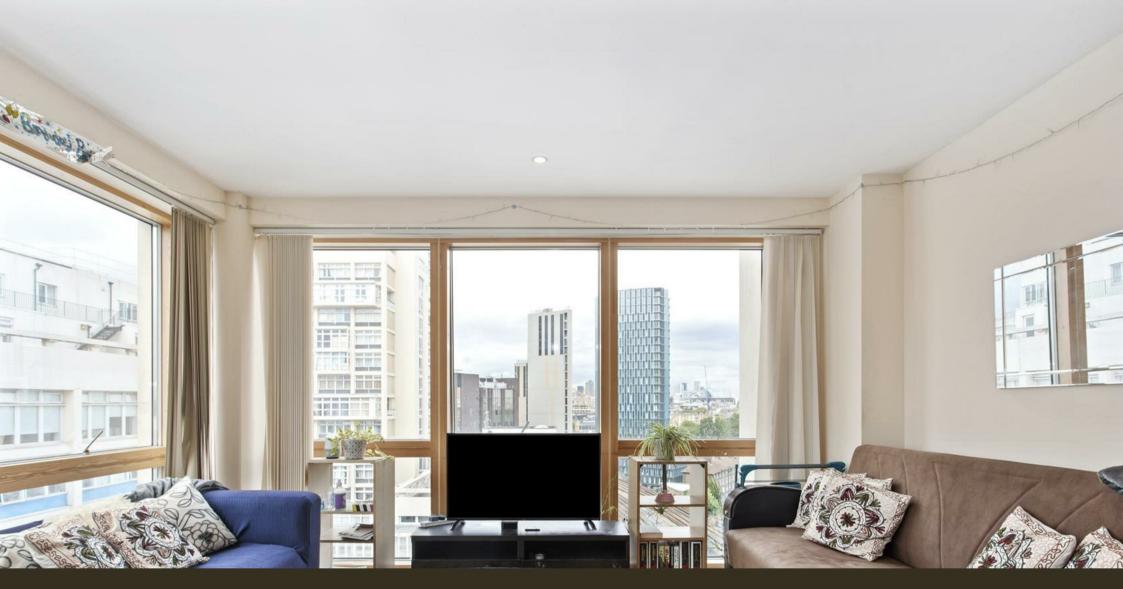

#### £550 Per Week

A bright, spacious, 2-bedroom, 1-bathroom apartment of 637sq.ft (59.2sq.m) available to rent in Metro Central Heights, a modern development situated moments from the tube links of the Elephant and Castle. The property is offered furnished and benefits from an open plan reception room with modern integrated kitchen, wood flooring throughout, two double bedrooms, bathroom, great storage, a 24hr concierge and access to a resident's leisure suite with swimming pool & gym. Metro Central Heights is very well located in Elephant & Castle, currently undergoing a major redevelopment including a range of trendy restaurants, cafes and bars at your doorstep and is moments from Elephant & Castle Overground and Tube Station providing very easy access around London.

- 537sq.ft (59.2sq.m)
- · 2 Bedrooms
- · Bathroom
- · Open-Plan Reception Room
- · Wooden Flooring Throughout
- · Residents Gymnasium & Swimming Pool
- · Moments From Elephant & Castle Tube Station
- · Elephant Park Nearby Offers a Range of Cafes & Restaurants
- · 24 Hour Concierge