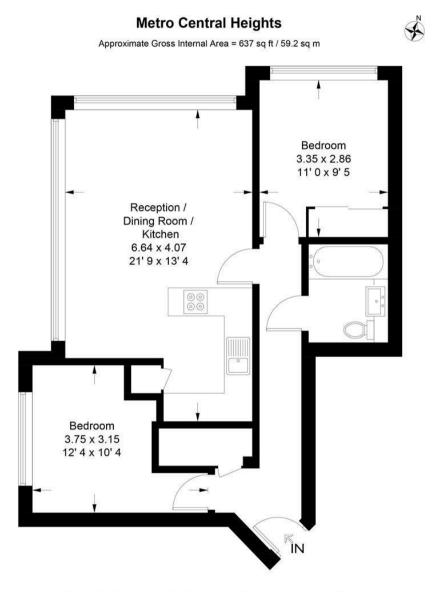

- 537sq.ft (59.2sq.m)
- · 2 Bedrooms
- · Bathroom
- · Open-Plan Reception Room
- · Wooden Flooring Throughout
- · Residents Gymnasium & Swimming Pool
- · Moments From Elephant & Castle Tube Station
- · Elephant Park Nearby Offers a Range of Cafes & Restaurants
- · 24 Hour Concierge

## GARTON JONES.COM

Not to scale, for guidance only and must not be relied upon as a statement of fact All measurements and areas are approximate only and have been prepared in accordance with the current edition of the RICS Code of Measuring Practice