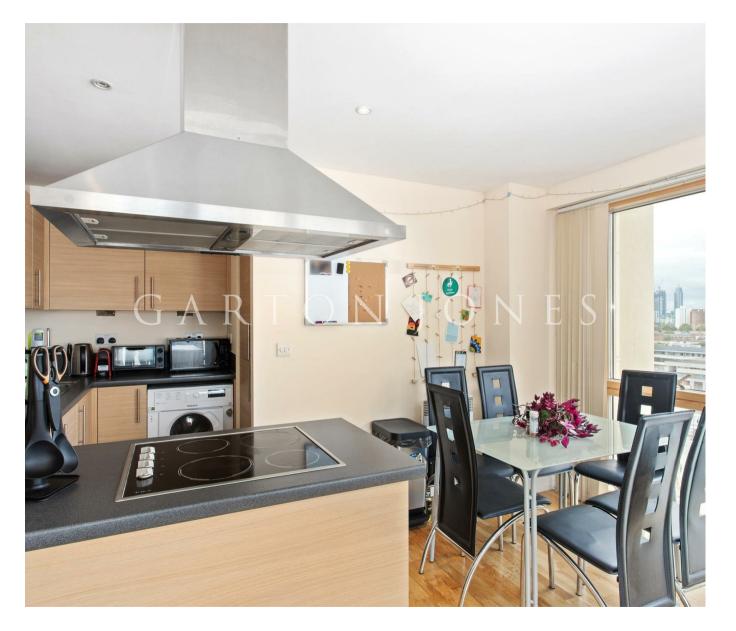

#### £550 Per Week

A bright, spacious, 2-bedroom, 1-bathroom apartment of 637sq.ft (59.2sq.m) available to rent in Metro Central Heights, a modern development situated moments from the tube links of the Elephant and Castle. The property is offered furnished and benefits from an open plan reception room with modern integrated kitchen, wood flooring throughout, two double bedrooms, bathroom, great storage, a 24hr concierge and access to a resident's leisure suite with swimming pool & gym. Metro Central Heights is very well located in Elephant & Castle, currently undergoing a major redevelopment including a range of trendy restaurants, cafes and bars at your doorstep and is moments from Elephant & Castle Overground and Tube Station providing very easy access around London.

- 537sq.ft (59.2sq.m)
- · 2 Bedrooms
- · Bathroom
- · Open-Plan Reception Room
- · Wooden Flooring Throughout
- · Residents Gymnasium & Swimming Pool
- · Moments From Elephant & Castle Tube Station
- · Elephant Park Nearby Offers a Range of Cafes & Restaurants
- · 24 Hour Concierge