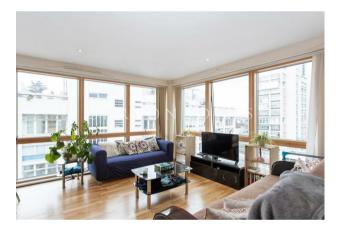

#### £550 Per Week

A bright, spacious, 2-bedroom, 1-bathroom apartment of 637sq.ft (59.2sq.m) available to rent in Metro Central Heights, a modern development situated moments from the tube links of the Elephant and Castle. The property is offered furnished and benefits from an open plan reception room with modern integrated kitchen, wood flooring throughout, two double bedrooms, bathroom, great storage, a 24hr concierge and access to a resident's leisure suite with swimming pool & gym. Metro Central Heights is very well located in Elephant & Castle, currently undergoing a major redevelopment including a range of trendy restaurants, cafes and bars at your doorstep and is moments from Elephant & Castle Overground and Tube Station providing very easy access around London.

- 537sq.ft (59.2sq.m)
- · 2 Bedrooms
- · Bathroom
- · Open-Plan Reception Room
- · Wooden Flooring Throughout
- · Residents Gymnasium & Swimming Pool
- · Moments From Elephant & Castle Tube Station
- · Elephant Park Nearby Offers a Range of Cafes & Restaurants
- · 24 Hour Concierge